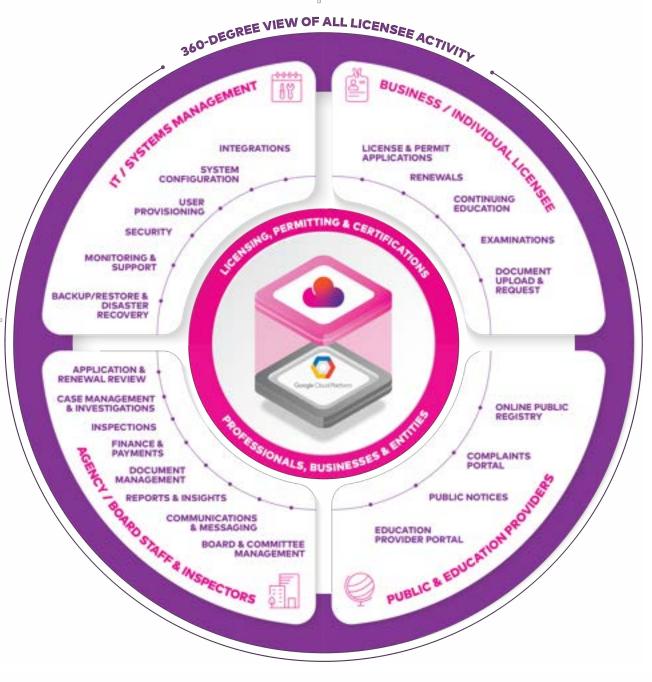

### Presented to: Nevada Funeral and Cemetery Services Board

January 10, 2024

### **Cost Estimate**

# 521 Active Registrants **\$18,000 Annually**

Price Per Active Registrant Per Month: \$2.88 Net 30 Days- Billed Annually \*Alternative Payment Plan Options Available If needed

#### **Included Features**

- Application Portal
- Licensee Portal
- Licensing Portal
- Public Register Portal
- Inspector Portal
- Online Complaints Portal
- Business Portal
- Workbench Portal
- Communication Module
- Governance Module
- Finance Module
- Security Module
- Analytics Module
- Data Extracts
- Embedded Analytics and Reporting
- No Limit on Data File Types or Storage
- Upcoming Product Updates Included

Simplify, automate, and digitize the complete licensing and renewal process with Thentia Cloud.



#### One tool for all your stakeholders

### Thentia's World Class Streamlined Onboarding



### **Thentia Customer Journey**



Your dedicated customer success manager will:

- ✓ Guide implementation process
- ✓ Align and deliver desired outcomes
- ✓ Deliver value quickly



#### **Ticket Management & Escalation**

- ✓ Multi-layered support model
- ✓ Service desk team
- ✓ Regular cadence for ticket management
- ✓ CSM supports entire process



#### Implementation

During implementation, your CSM will:

- ✓ Act as a lens into your project
- ✓ Coordinate all project resources
- Provide guidance, escalation & critical updates for a successful launch



#### **Change Requests**

- ✓ All change requests are managed by your CSM
- ✓ Your CSM ensures a vehicle for growth and customization withi